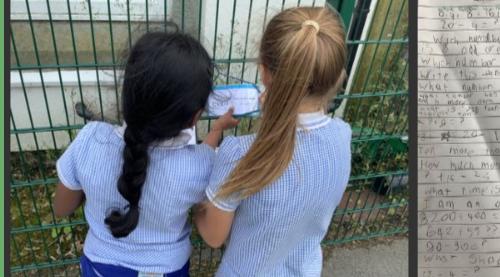

We played 'Maths Mayhem!' We had to solve the math questions to find the next clue. We worked in teams to record our answers. The team with the most correct answers in the shortest time won. This was great fun and very challenging

| 8.4.8.46120.27                  | 24      |
|---------------------------------|---------|
| 70- 4= 2                        | 5       |
| With hundber is more            | 100 63  |
| 15 8 Old or even                | even    |
| which not in bor is propatorily | 819     |
| WITE This the MUMber indigits   | 267     |
| Likos miking 3 Joan             | 202     |
| and a mary data that the        | Billy   |
| HEAR ON FORT FORTAGE TO THE     | 730     |
| K YID = P                       | 18      |
| 81 84-20-18+7-20                | 2       |
| Tell more than 5.5              | 15      |
| How much money ister            | 26×1P   |
| 7 + 15 - 2-5                    | 8       |
| what timpis it ?                | 10:30   |
| I am an old ham                 | 3483    |
| B200+400 = 222                  | 1000    |
| 642+57 ???                      | 097     |
| 30-30=F                         | 60      |
| What Shape 191413               | DEALBAC |
| 17 - 4 = P                      | 3       |