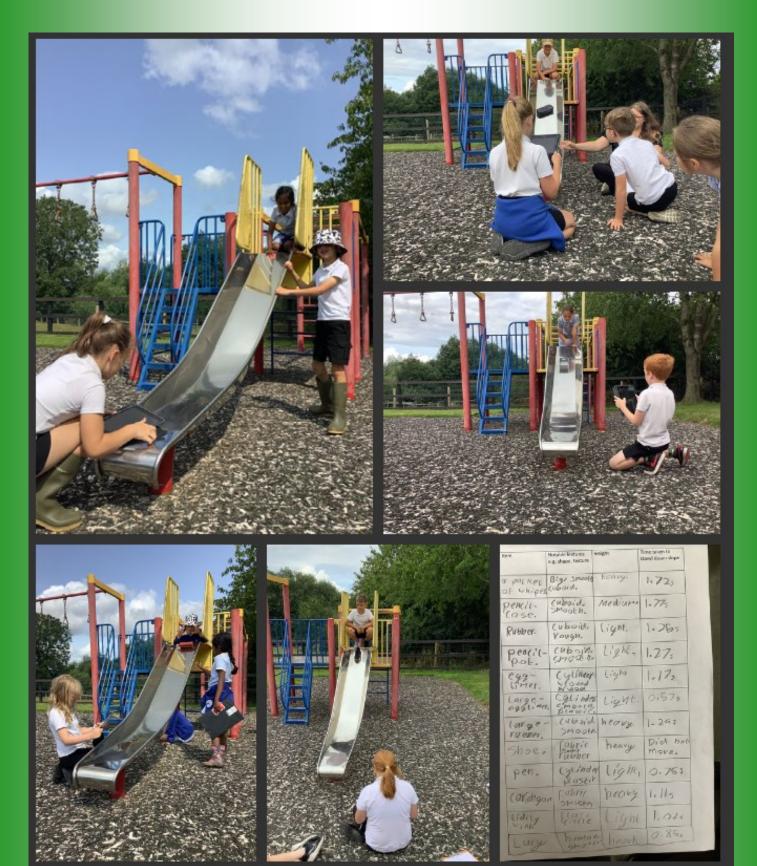

We thought about friction. We were challenged to find something that would either travel quickly or slowly down the slide. The fastest object was a large egg timer. We decided that the cylinder shape, and its weight made it roll quickly down the slide. The shoe had rubbery grips and would not slide at all. We realised that there was a lot of friction between the shoe and the slide.