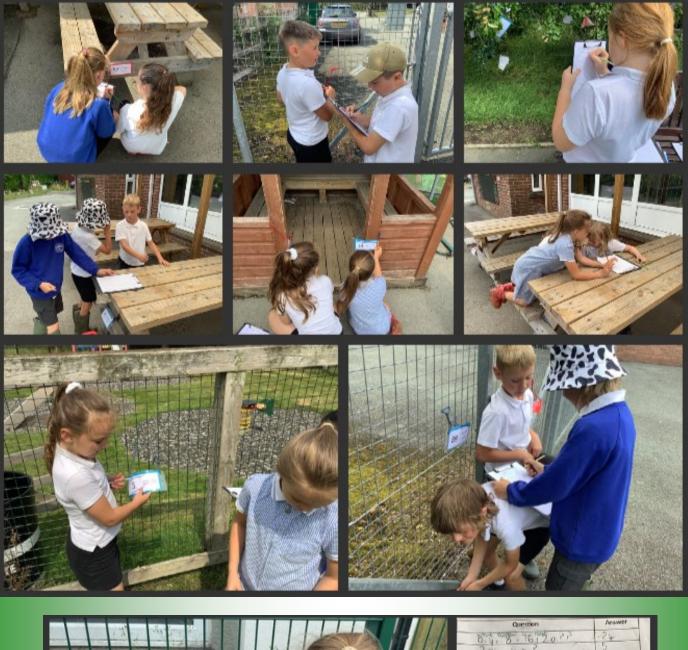

We played 'Maths Mayhem!' We had to solve the math questions to find the next clue. We worked in teams to record our answers. The team with the most correct answers in the shortest time won. This was great fun and very challenging